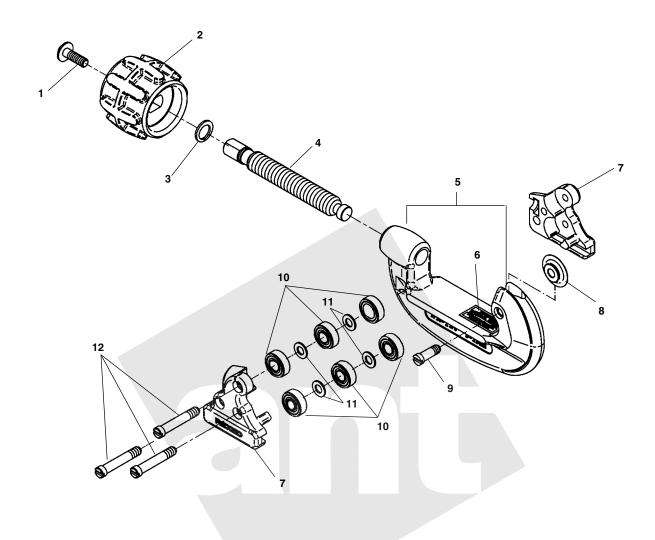

## No. 15-SI

NOTE: Order parts by Catalog Number only. DO NOT order by Reference Number.

| Ref.<br>No. | Catalog<br><u>No.</u> | <u>Description</u>     |
|-------------|-----------------------|------------------------|
| _           | 97212                 | 15-SI Tubing Cutter    |
| 1           | 34750                 | Screw 10 - 32 x 3/8"   |
| 2           | 33182                 | Knob                   |
| 3           | 11303                 | Retaining Ring         |
| 4           | 11323                 | Feedscrew              |
| 5           | 97797                 | Frame                  |
| 6           | 97817                 | Decal                  |
| 7           | 97977                 | Roll Housing Assembly  |
| 8           | 96397                 | E-1525 Cutter Wheel    |
| 9           | 34325                 | Cutter Wheel Screw     |
| 10          | 97802                 | Roller Bearing (6)     |
| 11          | 97807                 | Spacer Washer (4)      |
| 12          | 34615                 | Roll Housing Screw (3) |