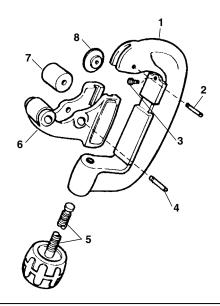

<sup>\*</sup>Three Roll Housing Screws (Ref. No. 8) used in place of Roll Pins.

No. 30 Capacity: 1" through 3" O.D.

| Ref.<br>No. | Catalog<br><u>No.</u> | <u>Description</u>        |
|-------------|-----------------------|---------------------------|
| 1           | 33375                 | Frame Assembly            |
| 2           | 34360                 | Wheel Screw               |
| 3           | 34420                 | Stop Screw                |
| 4           | 33932                 | Roll Pin                  |
| 5           | 34365                 | Screw Handle              |
| 6           | 33520                 | Roll Housing              |
| 7           | 34370                 | Roll                      |
| 8           | 33170                 | Cutter Wheel (Thin)       |
|             | 33175                 | Cutter Wheel (Heavy-Duty) |