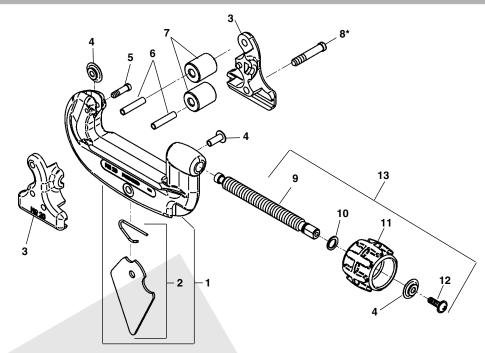

No. 10

Capacity: 1/8" through 1" O.D.

No. 15

Capacity: 3/16" through 11/8" O.D.

No. 20

Capacity: 5/8" through 21/8" O.D.

NOTE: Order parts by Catalog Number only. DO NOT order by Reference Number.

|             |                                                  | 10<br>¹/₅"-1"         | 15<br>³/₁6"-1¹/8"     | 20<br>5/8"-2¹/8"      |
|-------------|--------------------------------------------------|-----------------------|-----------------------|-----------------------|
| Ref.<br>No. | <u>Description</u>                               | Catalog<br><u>No.</u> | Catalog<br><u>No.</u> | Catalog<br><u>No.</u> |
| 1           | Frame Assembly                                   | 34605                 | 34600                 | 33575                 |
| 2           | Reamer Blade, Spring & Pin                       | 34330                 | 34335                 | 34340                 |
| 3           | Roll Housing                                     | 33760                 | 34610                 | 33580                 |
| 4           | Cutter Wheel (Thin)                              | 33160                 | 33160                 | 33160                 |
|             | Cutter Wheel (Heavy-Duty)                        | 33165                 | 33165                 | 33165                 |
| 5           | Wheel Screw                                      | 34325                 | 34325                 | 34345                 |
| 6           | Roll Pin                                         | 34860                 | *                     | *                     |
| 7           | Roll                                             | 34830                 | 34805                 | 34825                 |
| 8*          | Roll Housing Screw                               | 34300                 | 34615                 | 34620                 |
| 9           | Feed Screw                                       | 11308                 | 11323                 | 11313                 |
| 10          | Retaining Ring                                   | 11298                 | 11303                 | 11303                 |
| 11          | Knob w/Screw                                     | 33177                 | 33182                 | 33182                 |
| 12          | Screw                                            | 61097                 | 61097                 | 61097                 |
| 13          | Feed Screw Assembly<br>(Includes Ref. Nos. 9-12) | 34540                 | 34585                 | 34585                 |

<sup>\*</sup>Three Roll Housing Screws (Ref. No. 8) used in place of Roll Pins.

No. 30 Capacity: 1" through 3" O.D.

| Ref.<br>No. | Catalog<br><u>No.</u> | <u>Description</u>        |
|-------------|-----------------------|---------------------------|
| 1           | 33375                 | Frame Assembly            |
| 2           | 34360                 | Wheel Screw               |
| 3           | 34420                 | Stop Screw                |
| 4           | 33932                 | Roll Pin                  |
| 5           | 34365                 | Screw Handle              |
| 6           | 33520                 | Roll Housing              |
| 7           | 34370                 | Roll                      |
| 8           | 33170                 | Cutter Wheel (Thin)       |
|             | 33175                 | Cutter Wheel (Heavy-Duty) |