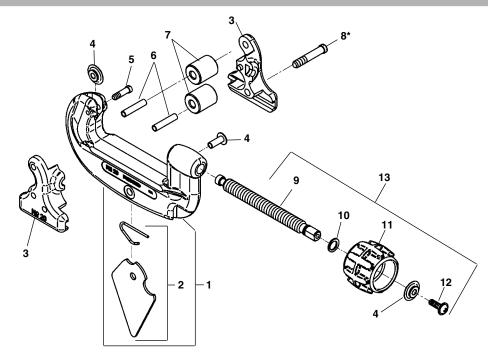

No. 10

Capacity: 1/8" through 1" O.D.

No. 15

Capacity: 3/16" through 11/8" O.D.

No. 20

Capacity: 5/8" through 21/8" O.D.

NOTE: Order parts by Catalog Number only.
DO NOT order by Reference Number.

|             |                                               | 10<br>¹/₃"-1"         | 15<br>³/₁6"-1¹/8"     | 20<br>5/8"-2¹/8"      |
|-------------|-----------------------------------------------|-----------------------|-----------------------|-----------------------|
| Ref.<br>No. | <u>Description</u>                            | Catalog<br><u>No.</u> | Catalog<br><u>No.</u> | Catalog<br><u>No.</u> |
| 1           | Frame Assembly                                | 34605                 | 34600                 | 33575                 |
| 2           | Reamer Blade, Spring & Pin                    | 34330                 | 34335                 | 34340                 |
| 3           | Roll Housing                                  | 33760                 | 34610                 | 33580                 |
| 4           | Cutter Wheel (Thin)                           | 33160                 | 33160                 | 33160                 |
|             | Cutter Wheel (Heavy-Duty)                     | 33165                 | 33165                 | 33165                 |
| 5           | Wheel Screw                                   | 34325                 | 34325                 | 34345                 |
| 6           | Roll Pin                                      | 34860                 | *                     | *                     |
| 7           | Roll                                          | 34830                 | 34805                 | 34825                 |
| 8*          | Roll Housing Screw                            | 34300                 | 34615                 | 34620                 |
| 9           | Feed Screw                                    | 11308                 | 11323                 | 11313                 |
| 10          | Retaining Ring                                | 11298                 | 11303                 | 11303                 |
| 11          | Knob w/Screw                                  | 33177                 | 33182                 | 33182                 |
| 12          | Screw                                         | 61097                 | 61097                 | 61097                 |
| 13          | Feed Screw Assembly (Includes Ref. Nos. 9-12) | 34540                 | 34585                 | 34585                 |

<sup>\*</sup>Three Roll Housing Screws (Ref. No. 8) used in place of Roll Pins.

No. 30 Capacity: 1" through 3" O.D.

| Ref.<br>No. | Catalog<br><u>No.</u> | Description               |
|-------------|-----------------------|---------------------------|
| 1           | 33375                 | Frame Assembly            |
| 2           | 34360                 | Wheel Screw               |
| 3           | 34420                 | Stop Screw                |
| 4           | 33932                 | Roll Pin                  |
| 5           | 34365                 | Screw Handle              |
| 6           | 33520                 | Roll Housing              |
| 7           | 34370                 | Roll                      |
| 8           | 33170                 | Cutter Wheel (Thin)       |
|             | 33175                 | Cutter Wheel (Heavy-Duty) |