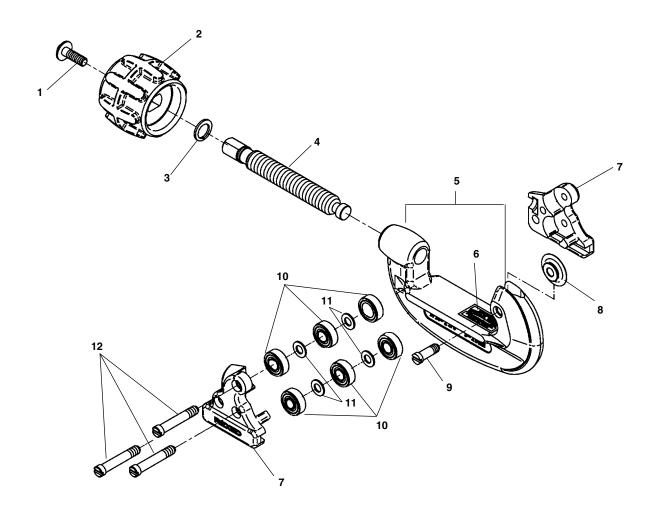

## No. 15-SI

NOTE: Order parts by Catalog Number only. DO NOT order by Reference Number.

| Ref.<br>No. | Catalog<br><u>No.</u> | <u>Description</u>     |
|-------------|-----------------------|------------------------|
| _           | 97212                 | 15-SI Tubing Cutter    |
| 1           | 34750                 | Screw 10 - 32 x 3/8"   |
| 2           | 33182                 | Knob                   |
| 3           | 11303                 | Retaining Ring         |
| 4           | 11323                 | Feedscrew              |
| 5           | 97797                 | Frame                  |
| 6           | 97817                 | Decal                  |
| 7           | 97977                 | Roll Housing Assembly  |
| 8           | 96397                 | E-1525 Cutter Wheel    |
| 9           | 34325                 | Cutter Wheel Screw     |
| 10          | 97802                 | Roller Bearing (6)     |
| 11          | 97807                 | Spacer Washer (4)      |
| 12          | 34615                 | Roll Housing Screw (3) |