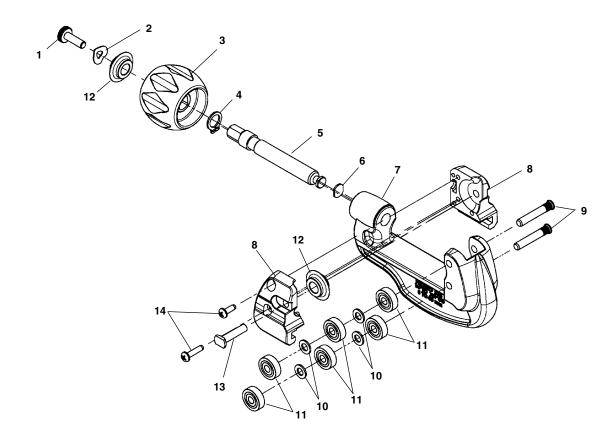

## No. 35S Tubing Cutter

NOTE: Order parts by Catalog Number only. DO NOT order by Reference Number.

| Ref.<br>No. | Catalog<br><u>No.</u> | Description                   |
|-------------|-----------------------|-------------------------------|
| 1           | 31523                 | Screw                         |
| 2           | 31513                 | Washer                        |
| 3           | 31463                 | Knob                          |
| 4           | 31518                 | Retaining Ring                |
| 5           | 31478                 | Feedscrew                     |
| 6           | 31498                 | Feedscrew Washer              |
| 7           | 31458                 | 35S Frame                     |
| 8           | 31468                 | Housing Assembly              |
| 9           | 31493                 | Roller Pin (2)                |
| 10          | 31508                 | Roller Spacer (4)             |
| 11          | 31503                 | Roller Bearing (6)            |
| 12          | 29973                 | E635 Wheel, Cutter w/Bearings |
| 13          | 31483                 | Pin Wheel                     |
| 14          | 25548                 | Screw (2)                     |