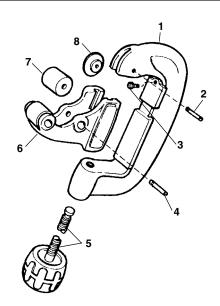

<sup>\*</sup>Three Roll Housing Screws (Ref. No. 8) used in place of Roll Pins.

No. 30 Capacity: 1" through 3" O.D.

| Ref.<br>No. | Catalog<br><u>No.</u> | Description               |
|-------------|-----------------------|---------------------------|
| 1           | 33375                 | Frame Assembly            |
| 2           | 34360                 | Wheel Screw               |
| 3           | 34420                 | Stop Screw                |
| 4           | 33932                 | Roll Pin                  |
| 5           | 34365                 | Screw Handle              |
| 6           | 33520                 | Roll Housing              |
| 7           | 34370                 | Roll                      |
| 8           | 33170                 | Cutter Wheel (Thin)       |
|             | 33175                 | Cutter Wheel (Heavy-Duty) |