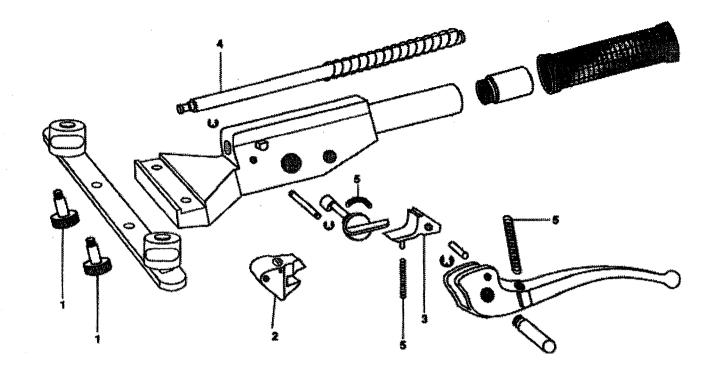

| <u>Re</u> | <u>fNo CatNo</u> | Description       |
|-----------|------------------|-------------------|
| 1         | 42876            | MOUNTING SCREW    |
| 2         | 42856            | RATCHET ASSEMBLY  |
| 3         | 42866            | RELEASE MECHANISM |
| 4         | 42836            | PLUNGER           |
| 5         | 42846            | SPRING KIT        |

| Cat.no | Description                                 |
|--------|---------------------------------------------|
| 19061  | 326 IMPERIAL ( 3/8 1/2 5/8 3/4 7/8 ) BENDER |
| 18741  | 326 TUBING BENDER                           |
| 18891  | 326 BENDER F/MEPLA                          |
| 18901  | 326 BENDER ONLY                             |
| 18751  | BENDING KIT-MEPLA                           |
| 41976  | 326 FORMER 10MM                             |
| 41986  | 326 FORMER 12MM                             |
| 41996  | 326 FORMER 14MM                             |
| 42006  | 326 FORMER 15MM                             |
| 42016  | 326 FORMER 16MM                             |
| 42026  | 326 FORMER 17MM                             |
| 42036  | 326 FORMER 18MM                             |
| 42046  | 326 FORMER 20MM                             |
| 42056  | 326 FORMER 22MM                             |
| 42066  | 326 FORMER MEPLA 16MM                       |
| 42076  | 326 FORMER-MEPLA 20MM                       |
| 42086  | 326 FORMER-MEPLA 26MM                       |
| 57926  | INSERT F/26MM MEPLA FORME                   |
| 43686  | 3/8" FORMER F/326                           |
| 43696  | 1/2" FORMER F/326                           |
| 43706  | 5/8" FORMER F/326                           |
| 43716  | 3/4" FORMER F/326                           |
| 43726  | 7/8" FORMER F/326                           |
| 42096  | SLIDE FRAME F/326 COPPER                    |
| 42826  | SLIDE FRAME 326 MEPLA                       |
| 43736  | IMPERIAL SLIDING FRAME                      |
| 42836  | PLUNGER W/RATCHET GROOVE                    |
| 42846  | SET OF 3 SPRINGS                            |
| 42856  | RATCHET ASSY                                |
| 42866  | RELEASE MECHANISM                           |
| 42876  | MOUNTING SCREWS                             |
| 42896  | CASE FOR 326 BENDER                         |